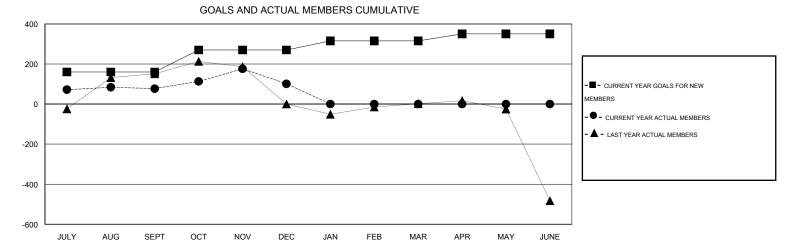

## KAMLESH JAIN **LOCATION INDIA** $\mathsf{GMT}\;\mathsf{CA}\;6$ Clubs Members RESULTS FOR 2015-2016 RESULTS FOR 2015-2016 NEW CLUB NEW CLUBS DROPPED NET NEW MEMBER CHARTER AND DROPPED NET QUARTER QUARTER GOAL CLUBS GAIN/LOSS GOAL NEW MEMBERS MEMBERS GAIN/LOSS ADDED

2 2 0 2 JULY/AUG/SEPT 2 0 0 0 OCT/NOV/DEC 0 0 0 1 JAN/FEB/MAR 0 0 0 APR/MAY/JUNE

160 329 252 77 JULY/AUG/SEPT 110 145 121 24 OCT/NOV/DEC 45 0 0 0 JAN/FEB/MAR 35 0 0 0 APR/MAY/JUNE

JUNE

MAY